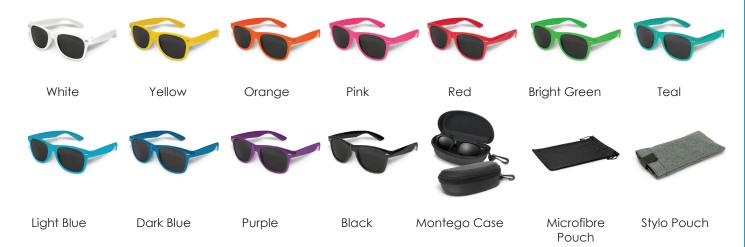

MATERIALS: Strong polycarbonate frames.

COLOURS: White, Yellow, Orange, Pink, Red, Bright Green, Teal, Light Blue, Dark Blue,

Purple, Black

**SIZE:** W 146mm x H 47mm x 32mm (when closed)

**DECORATION:** Pad Print: 45mm x 8mm